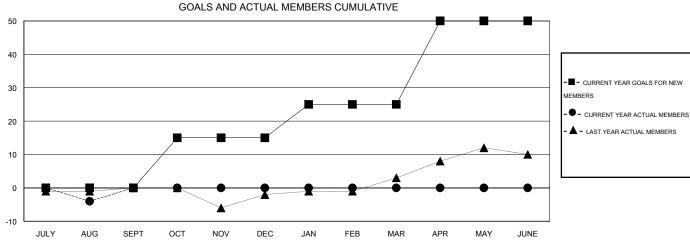

## **LOCATION ESTONIA**

GMT CA 4

|               |                  | Clubs             |                  |                  | Members               |                    |                                     |                    |                  |  |
|---------------|------------------|-------------------|------------------|------------------|-----------------------|--------------------|-------------------------------------|--------------------|------------------|--|
|               | RESUL            | LTS FOR 2016-2017 |                  |                  | RESULTS FOR 2016-2017 |                    |                                     |                    |                  |  |
| QUARTER       | NEW CLUB<br>GOAL | NEW CLUBS         | DROPPED<br>CLUBS | NET<br>GAIN/LOSS | QUARTER               | NEW MEMBER<br>GOAL | CHARTER AND<br>NEW MEMBERS<br>ADDED | DROPPED<br>MEMBERS | NET<br>GAIN/LOSS |  |
| JULY/AUG/SEPT | 0                | 0                 | 0                | 0                | JULY/AUG/SEPT         | 0                  | 3                                   | 7                  | -4               |  |
| OCT/NOV/DEC   | 1                | 0                 | 0                | 0                | OCT/NOV/DEC           | 15                 | 0                                   | 0                  | 0                |  |
| JAN/FEB/MAR   | 0                | 0                 | 0                | 0                | JAN/FEB/MAR           | 10                 | 0                                   | 0                  | 0                |  |
| APR/MAY/JUNE  | 1                | 0                 | 0                | 0                | APR/MAY/JUNE          | 25                 | 0                                   | 0                  | 0                |  |